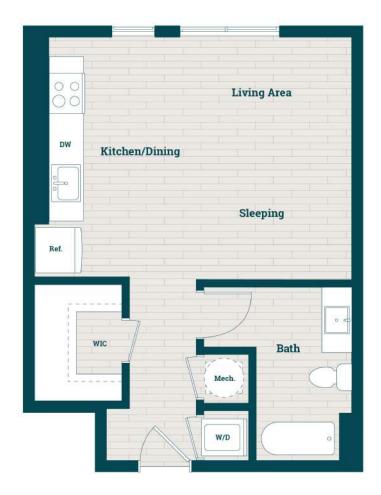

## **S-05** STUDIO / 1 BATH

## **520** SQ. FT.

| -ATWORTH- | 4201 River Rd   College Park, MD 20740 |
|-----------|----------------------------------------|
|           | www.atworthcollegepark.com             |

Floor plans are artist's rendering. All dimensions are approximate. Actual product and specifications may vary in dimension or detail. Not all features are available in every apartment home. Prices and availability are subject to change. Rent is based on monthly frequency. Additional fees may apply, such as but not limited to package delivery, trash, water, amenities, etc. Please see a representative for details.