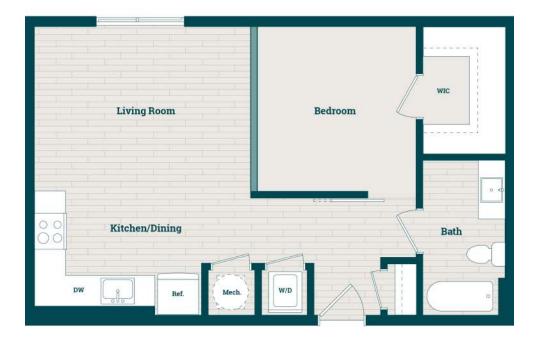

## **JBR-05** 1 BED / 1 BATH

## 673 SQ. FT.

Floor plans are artist's rendering. All dimensions are approximate. Actual product and specifications may vary in dimension or detail. Not all features are available in every apartment home. Prices and availability are subject to change. Rent is based on monthly frequency. Additional fees may apply, such as but not limited to package delivery, trash, water, amenities, etc. Please see a representative for details.