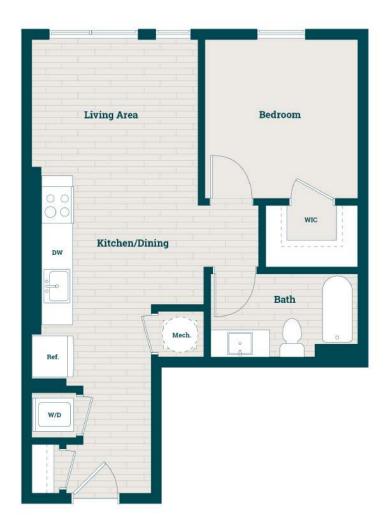

## **JBR-05** 1 BED / 1 BATH

## 673 SQ. FT.

4201 River Rd | College Park, MD 20740
www.atworthcollegepark.com

Floor plans are artist's rendering. All dimensions are approximate. Actual product and specifications may vary in dimension or detail. Not all features are available in every apartment home. Prices and availability are subject to change. Rent is based on monthly frequency. Additional fees may apply, such as but not limited to package delivery, trash, water, amenities, etc. Please see a representative for details.