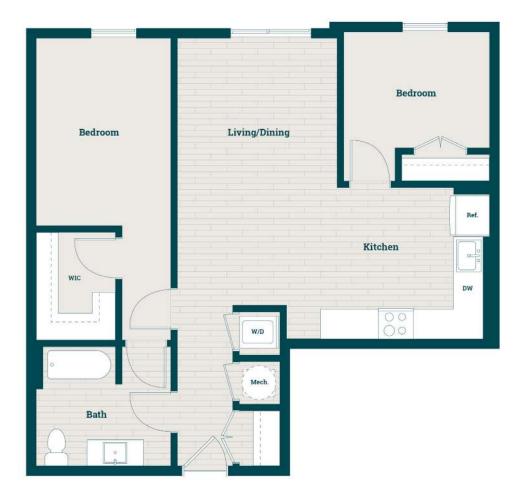

## 2BRJ-04 2 BED / 1 BATH

## **901** SQ. FT.

| -ATWORTH- | 4201 River Rd   College Park, MD 20740 |
|-----------|----------------------------------------|
|           | www.atworthcollegepark.com             |

Floor plans are artist's rendering. All dimensions are approximate. Actual product and specifications may vary in dimension or detail. Not all features are available in every apartment home. Prices and availability are subject to change. Rent is based on monthly frequency. Additional fees may apply, such as but not limited to package delivery, trash, water, amenities, etc. Please see a representative for details.