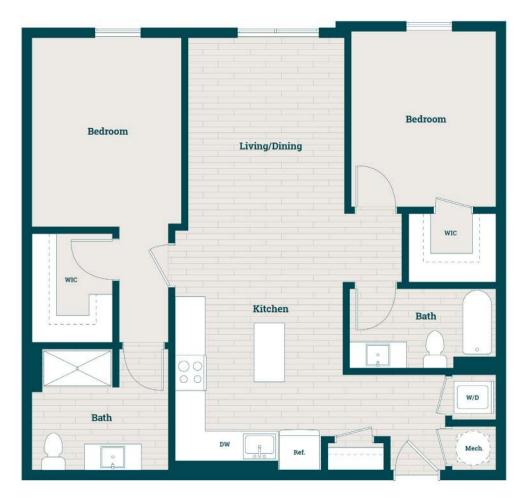

## 2BR-03 2 BED / 2 BATH

## 1052 SQ. FT.

| -ATWORTH- | 4201 River Rd   College Park, MD 20740 |
|-----------|----------------------------------------|
|           | www.atworthcollegepark.com             |

Floor plans are artist's rendering. All dimensions are approximate. Actual product and specifications may vary in dimension or detail. Not all features are available in every apartment home. Prices and availability are subject to change. Rent is based on monthly frequency. Additional fees may apply, such as but not limited to package delivery, trash, water, amenities, etc. Please see a representative for details.