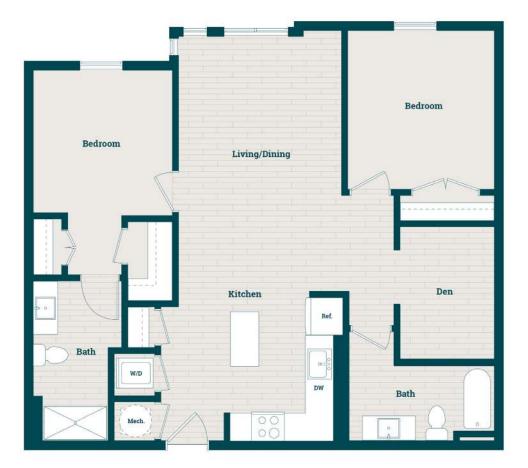

## 2BR+DEN-02 2BED/2BATH/DEN

## **1090** SQ. FT.

| -ATWORTH- | 4201 River Rd   College Park, MD 20740 |
|-----------|----------------------------------------|
|           | www.atworthcollegepark.com             |

Floor plans are artist's rendering. All dimensions are approximate. Actual product and specifications may vary in dimension or detail. Not all features are available in every apartment home. Prices and availability are subject to change. Rent is based on monthly frequency. Additional fees may apply, such as but not limited to package delivery, trash, water, amenities, etc. Please see a representative for details.